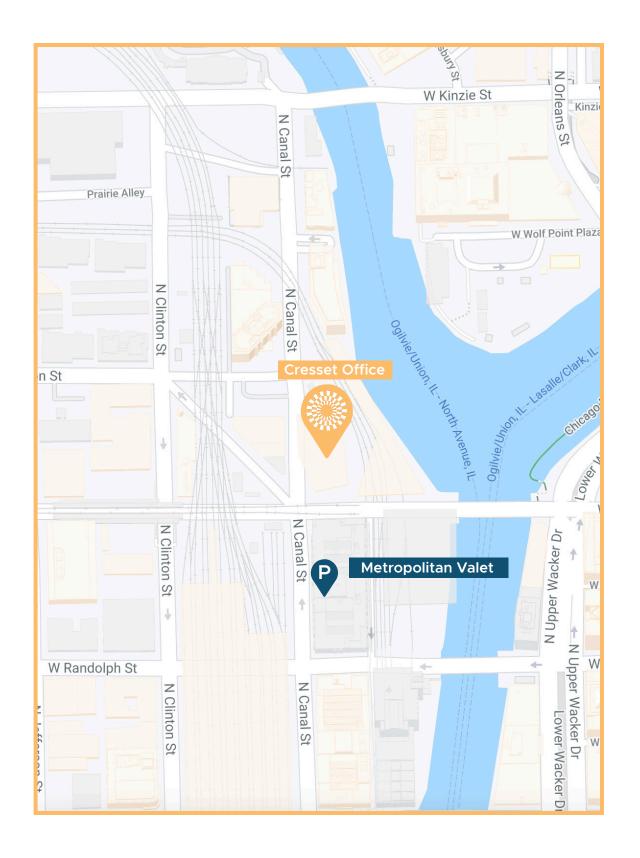

## **Visiting Cresset**

Cresset Address: 444 W. Lake Street, Suite 4700, Chicago, IL 60606

## We're glad to have you here!

Valet Parking: Metropolitan Valet, located at 165 N. Canal St, Chicago, IL 60606

**Hours**: 7:00am - 7:00pm

- → Walk north on Canal Street.
- → Cresset's office is located on the corner of Lake and Canal about 400 feet / 2 min walking from the valet stand.
- >> Please have a valid ID upon checking in with security.
- Upon departing, our team will provide you with a validated sticker to present to valet to cover your parking.