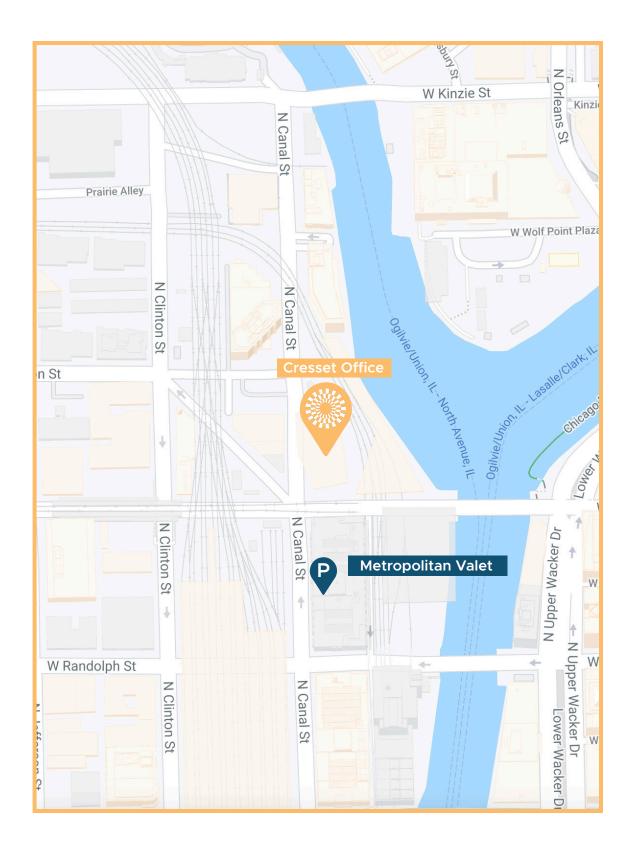

## **Visiting Cresset**

Cresset Address: 444 W. Lake Street, Suite 4700, Chicago, IL 60606

## We're glad to have you here!

Valet Parking: Metropolitan Valet, located at 165 N. Canal St, Chicago, IL 60606

- → Walk north on Canal Street.
- Cresset's office is located on the corner of Lake and Canal about 400 feet / 2 min walking from the valet stand.
- $\rightarrow$  Please have a valid ID upon checking in with security.
- → Upon departing, our team will provide you with a validated sticker to present to valet to cover your parking.